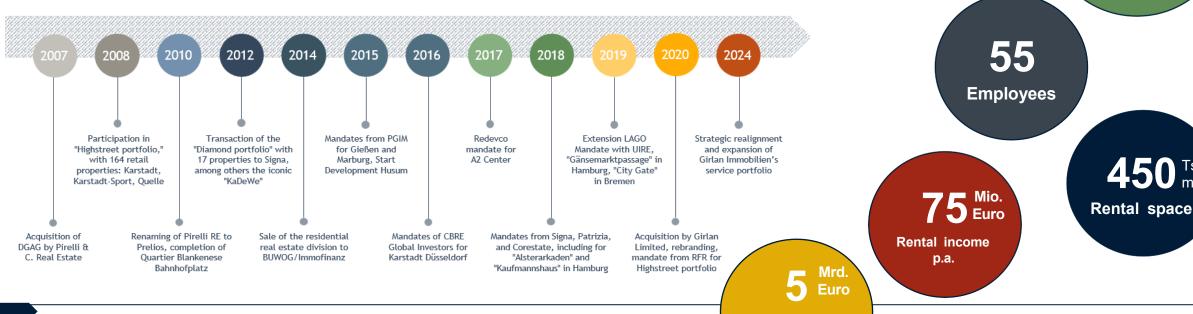

# Company overview

Girlan Immobilien is a leading specialist in retail & commercial real estate.

With new names, but proven structures and experienced teams, Girlan Immobilien has been around for 16 years.

Transaction volume under management

Real estate assets

under management